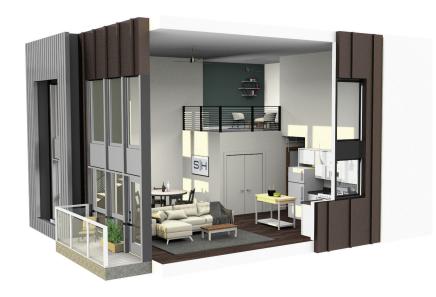

## Welcome home.

SMITH + HIGH

Smith + High is the newest addition to the vibrant Short North Arts District. With 18 new units, Smith + High features 30 units total ranging from 696 sq. ft to 1,627 sq. ft. in studio, 1 and 2 bedroom floorplans. Premium units have lofts and balconies, and upper story units have views of downtown.